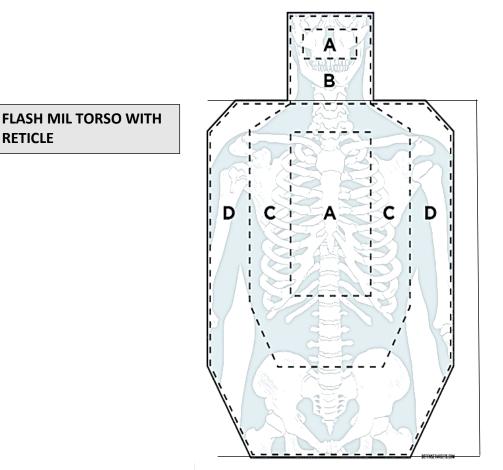

## **2-4 RTE TECHNIQUE**

2-4 Technique: The average male arm length span is 25". This technique is effective from 100 to 545 meters. Sniper flash MILs the torso of the target (25") and applies the appropriate hold based on what the flash MILs is:

□ OVER 1.5 MILs, HOLD 2 MILs COVM

□ UNDER 1.5 MILs, HOLD 4 MILs COVM

Note: Deviation in inches using 2 or 4 MIL hold at (x)hundreds of meters. On the Torso, you only have 12.5" from center to top and bottom.

(2 hold) 100m - 7.87" High (2 hold) 200m - 11.02" High (2 hold) 300m - 5.6" High (2 hold) 400m - 9.76" Low (4 hold) 500m - 2.16" Low

(4 hold) 545m - 11.3" Low

RETICLE

175SMK / 2600 fps / 70 deg / 29.92 inHg / 50% RH